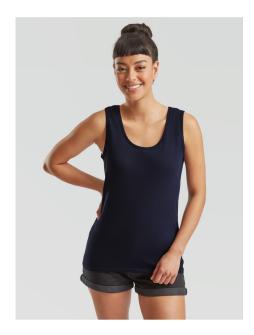

# **LADIES VALUEWEIGHT VEST**

061376

#### Material/Weight **Packing**

72

100% cotton\*, \*Heather Grey 97% cotton, 3% polyester, White - 160g/m<sup>2</sup>, Colour - 165g/m<sup>2</sup>

- Self-fabric binding to neck and armholes
- Shaped side seams for a feminine fit
- Fine knit gauge for enhanced printability

XS - 2XL

30

WHITE

BLACK