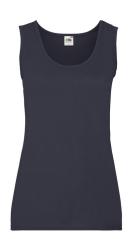

# **LADIES VALUEWEIGHT VEST**

061376

#### Material/Weight **Packing**

72

100% cotton\*, \*Heather Grey 97% cotton, 3% polyester, White - 160g/m<sup>2</sup>, Colour - 165g/m<sup>2</sup>

- Self-fabric binding to neck and armholes
- Shaped side seams for a feminine fit
- Fine knit gauge for enhanced printability

XS - 2XL

30

WHITE

BLACK